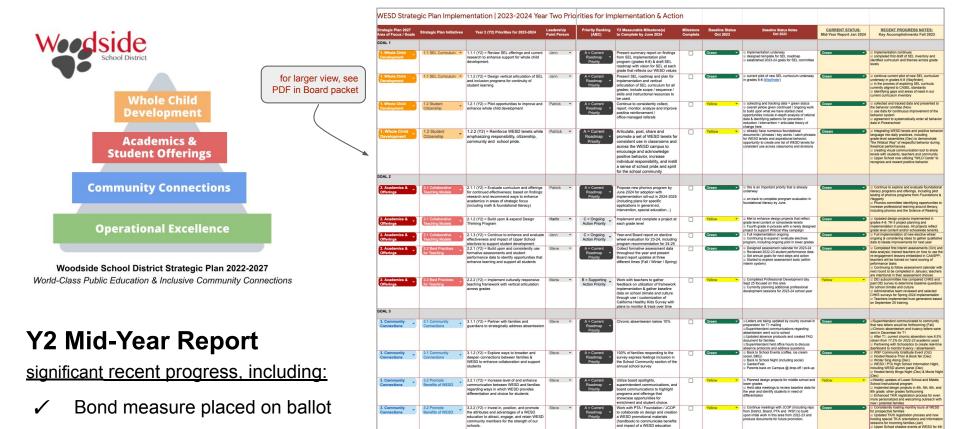

Woodside School District Strategic Plan 2022-2027 World-Class Public Education & Inclusive Community Connections

### Board Update & Discussion Year Two Draft Action Plan

Presented to WESD Board of Trustees by Steve Frank, WESD Superintendent

January 16, 2024 | Board Update Preview of Mid-Year Report

4.1.1 (Y2) = Complete community survey to

4.1.2 (V2) = Work with Bond committee &

4.1.3 (Y2) = Continue to invest in ongoing

improvements to campus and facilities no dependent on bond funding

4.2.1 (Y2) = Continue to increase reserves per

changes using Reserve Tracking Dashboard

public vote on bond measure

Board policies; track and com

consultants to prepare and build support for

inform bond measure prior to placing on ballot

Steve

Steve

Waly

B = Supporting Action Priority

B = Supporting Action Priority

GOAL 4

4. Operational

4. Operational

4.1 Enhance

acilities

4.2 Strengthen Reserves & Supp for Future & 5th grade students (Feb)

Completed community forum with 30 district

sidents to provide information on prioritized

residents to provide information on provide needs for campus facilities (Nov) © Ongoing communication with residents regarding upcoming Bond Measure vote © Continue to support Bond committee &

consultants to prepare for public vote on bond measure scheduled on March 5 ballot

Continuing to work on a plan for campus

campus (potential funding could come from developer fees); report and presentation anticipated for Feb 13 Board meeting

loard policy and strategy for ongoing fiscal

14.4% and 16.3% at fiscal year-end 2022 and

dgeted for fiscal year-end 2024

ponsibility, achieved reserve balances of

improvements not dependent on Bond measure funding, including improved security cameras or

Consultants engaged and supporting distribution of mailer with WESD including

Retained consultants and moving quickly to

place Bond measure on ballot for public vote,

Planning has begun, however, construction

campus work given need for heavy equipment

ch could be as soon as March 2024

access area will begin dependent on other

and safety on campus

pare for Board decision regarding potential

Reserve allocations already incorporated into

2023-24 budget and tracking dashboard in use

year-end updates 2: Work and reserves will continue to roll forward

for Board updates and budget interim and

survey / polling for input on Bond

oard to take action regarding

decision and timing to place bond

Plan to ungrade access to outdoo

cameras for enhanced camous

outdoor play space access to be coordinated with other constructi

Continue to allocate \$400k annually

s per current practice to ensure

long-term stewardship of campus

reserves for necessary maintenance

play spaces & install additi

ecurity; timing on constru

including future support for immediate and near-term repairs and

easure on hallot for nublic vote